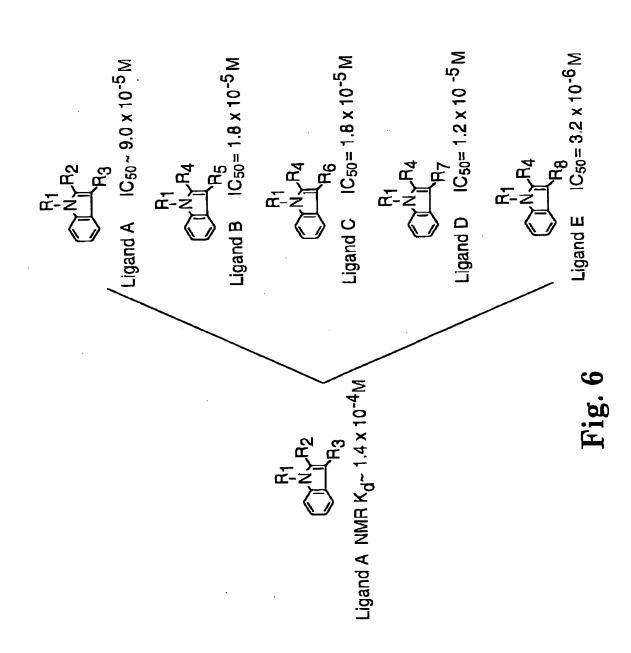

Title: METHODS FOR CREA Applicant(s): Stockman et al. Scrial No.: 10/044219 Docket: 6283NCP2

A COMPOUND LIBRARY

Filed: November 19, 2001

Sheet 6 of 17

Title: METHODS FOR CREA Applicant(s): Stockman et al. Scrial No.: 10/044,219 Docket: 6283NCP2